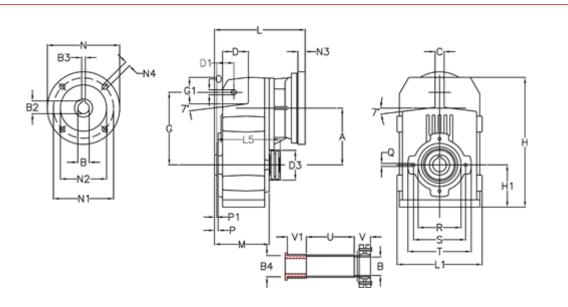

## **Measures**

| A = 175.75 | D1 = 56.5  | 15 = 200.0  | P1                                  | = 3.5    | V = 4  |
|------------|------------|-------------|-------------------------------------|----------|--------|
| B = 45     | d3 = 100   | M = 144.0   | Q                                   | = M12x19 | V1 = 4 |
| B1 = 24    | G = 218    | N = 200     | R                                   | = 130    |        |
| B2 = 27.3  | G1 = 97.5  | N1 = 165    | S                                   | = 165    |        |
| B3 = 8     | H = 389.0  | N2 = 130    | Т                                   | = 200    |        |
| B4 = 45    | H1 = 116.0 | N4 = M10x20 | Tightening torque Nm adapter bushin | g = 6.0  |        |
| C = 16     | L = 265.5  | O = 14      | Tightening torque Nm shrink disc    | = 10.0   |        |
| D = 79.0   | L1 = 242   | P = 7.5     | U                                   | = 82.0   |        |
|            |            |             |                                     |          |        |